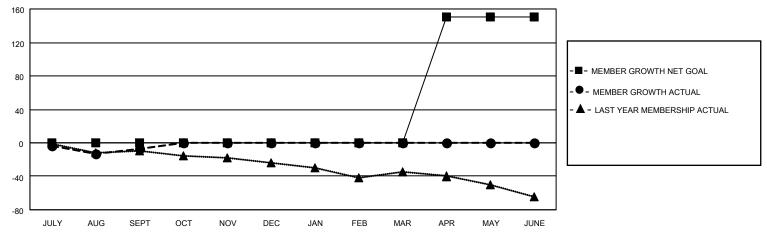

## GOALS AND ACTUAL MEMBERS CUMULATIVE

| DROPPED CLUBS: 0 | 19 CLUBS OF 49 ADDED 1 OR<br>MORE NEW MEMBERS | GENDER DISTRIBUTION             |                              |  |
|------------------|-----------------------------------------------|---------------------------------|------------------------------|--|
|                  | WORE NEW WEINBERS                             | MALE<br>FEMALE                  | 774 (64.23%)<br>431 (35.77%) |  |
| DROPPED MEMBERS  |                                               | NON BINARY PREFER NOT TO ANSWER | 0 (0.00%)                    |  |
| DECEASED         |                                               | PREFER NOT TO ANSWER            | 0 (0.00 %)                   |  |
| CLUB CANCELLED   | CLICK HERE FOR CUMULATIVE                     | TOTAL FAMILY UNIT MEMBERS 320   |                              |  |
| OTHER 4          | MEMBERSHIP DATA                               |                                 |                              |  |
| TOTAL 5          |                                               | FAMILY MEMBERS PAYING HA        | LF DUES 167                  |  |